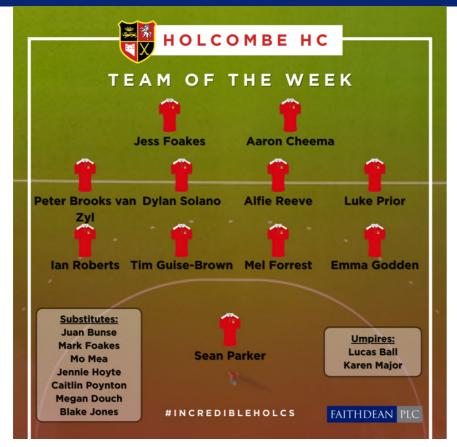

## DoDs:

M2s – Jordan Hardaker M3s – Cameron Brown M5s – Freddie Walker Harriers – Lucas Ball Heroes – Alfie Reeve W2s – Sarah Watmough W3s – Lisa Parker W5s – Jess Foakes

Holcombe Team of the Week - 18th/19th November, 2023 Congratulations to everyone selected in the latest edition of the Holcombe Team of the Week!

## Goalkeeper:

Sean Parker (M5s) – player of the match

# Defence:

Emma Godden (W5s) – another great performance in defence. Mel Forrest (W3s) – joint-player-of-the-match. Tim Guise-Brown (M1s) – scored two goals in a 5-1 victory over Hampstead & Westminster. Ian Roberts (Heroes) – his best game for the Heroes!

# Midfield:

Luke Prior (M3s) – player of the match. Alfie Reeve (Heroes) – player of the match. Dylan Solano (Hawks) – player of the match. Peter Brooks van Zyl (U16 Boys). – player of the match.

# Forwards:

Jess Foakes (W5s/U16 Girls) – player of the match on Saturday, played really well and scored on Sunday.

Aaron Cheema (M2s) – complete masterclass and won player of the match, the opposition coach called him "unplayable".

Substitutes:

Juan Bunse (Harriers) – player of the match. Mark Foakes (Harriers/Heroes) – played in the Harriers win and then played in goal for the Heroes, making some sensational saves. Mo Mea (M1s) – great performance as the team wrapped up Phase One with three points.

Jennie Hoyte (W2s) – player of the match, scored four goals. Caitlin Poynton (W3s) – joint-player-of-the-match. Megan Douch (U16 Girls) – player of the match. Blake Jones (U16 Boys/Mixed) – scored two for the U16 Boys in their cup win before scoring in the mixed game against Burnt Ash.

## Umpires:

Lucas Ball – umpired on Saturday on top of playing and M1s duties, then umpired two games on Sunday. Karen Major – umpired on both Saturday and Sunday to support the women's and juniors' sections.

## DoDs:

lames Stewart (M3s) Pete Mills (M5s) Martin Richards (M6s) Alex South (Hawks) Chris Doyle (Harriers) James Champion (Heroes) Helen Brown (W5s)

Holcombe Team of the Week - 11th/12th November, 2023 Congratulations to all those included in the latest Holcombe Team of the Week!