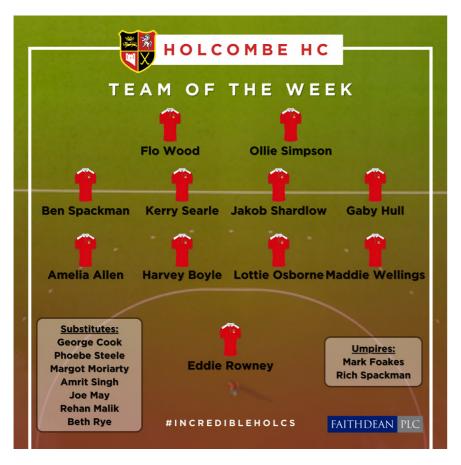

# **NEWS**

Holcombe Team of the Week - 25th November, 2023 Congratulations to everyone selected in the latest edition of the Holcombe Team of the Week!

# Goalkeeper:

Eddie Rowney (M3s) – made a number of world-class saves

# Defence:

Maddie Wellings (W3s) – player of the match.

Lottie Osborne (W4s) – player of the match with some crucial tackles.

Harvey Boyle (M3s) – player of the match.

Amelia Allen (W5s) – player of the match.

# Midfield:

Gaby Hull (W5s) – another good performance, great work ethic and positioning.

Jakob Shardlow (Harriers) – often doesn't get the credit he deserves but came down to a new team, in a different formation and put in a great shift.

Kerry Searle (W4s) – scored as the 4s earned their first win of the season!

Ben Spackman (M2s) – player of the match for the 2s on his debut for scoring a goal and getting an assist.

## Forwards:

Ollie Simpson (Hurricanes) – player of the match, scored a hat-trick. Flo Wood (W2s) – player of the match.

## Substitutes:

George Cook (Heroes) – player of the match. Phoebe Steele (W1s) – scored twice in a 5-1 win over Wimbledon 2s. Margot Moriarty (W3s) – excellent performance. Amrit Singh (Harriers) – player of the match. Joe May (M5s) – player of the match. Rehan Malik (Heroes) – his best game for the Heroes. Beth Rye (W4s) – strong display for the 4s.

## Umpires:

Mark Foakes – umpired three matches over the weekend including two on Sunday. Rich Spackman – umpired and played on Saturday then umpired a

Rich Spackman – umpired and played on Saturday then umpired a junior game on Sunday.

Umpires of the month: Rich Spackman Karen Major

## DoDs:

M2s – Jordan Hardaker M3s – Cameron Brown M5s – Freddie Walker Harriers – Lucas Ball Heroes – Alfie Reeve W2s – Sarah Watmough W3s – Lisa Parker W5s – Jess Foakes

Holcombe Team of the Week - 18th/19th November, 2023 Congratulations to everyone selected in the latest edition of the Holcombe Team of the Week!