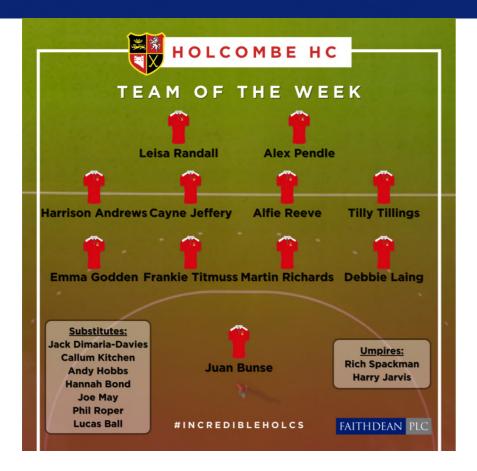

## DoDs:

lames Stewart (M3s) Pete Mills (M5s) Martin Richards (M6s) Alex South (Hawks) Chris Doyle (Harriers) James Champion (Heroes) Helen Brown (W5s)

Holcombe Team of the Week - 11th/12th November, 2023 Congratulations to all those included in the latest Holcombe Team of the Week!

Goalkeeper: Juan Bunse (Harriers) – a great Holcombe debut in a tough trip at Tunbridge Wells.

# Defence:

Debbie Laing (W3s) – player of the match. Martin Richards (M6s) – player of the match. Frankie Titmuss (W4s) – player of the match. Emma Godden (W5s) – player of the match.

# Midfield:

Tilly Tillings (W1s) – joint-player-of-the-match. Alfie Reeve (Heroes) – player of the match. Cayne Jeffery (Hurricanes) – player of the match. Harrison Andrews (Harriers) – player of the match.

# Forwards:

Alex Pendle (M1s) – scored the first two goals in the M1s' 6-0 win over Cardiff & Met.

Leisa Randall (W1s/Mixed) – scored her first two league goals of the season against Canterbury before playing at centre back for the Mixed XI on Sunday.

# Substitutes:

Jack Dimaria-Davies (Mixed) – good performance in goal on Sunday. Callum Kitchen (Heroes) – good performance, looked the most likely to make something happen for an equaliser.

Andy Hobbs (Heroes) – solid performance in defence.

Hannah Bond (W1s) – joint-player-of-the-match.

Joe May (M5s) – player of the match.

Phil Roper (M1s) – scored two goals in the M1s' 6-0 win over Cardiff & Met.

Lucas Ball (Hurricanes) – wore the wedding dress very well and doubled

up.

Umpires:

Richard Spackman – umpired back-to-back matches at 10:30am and 12:00pm on Saturday. Harry Jarvis – gave up his Sunday to umpire both the Women's over-35s and Men's over-40s.

## DoDs:

M5s – Sean Parker M6s – Craig & Andy Lumsden Harriers – Lucas Ball Hurricanes – Alex South Heroes – Rob Nichols W5s – Amy Hull

Super 6s Women's Division One fixtures announced By Lucas Ball

This season's Super 6s Women's Division One fixtures have been confirmed, with four matches for Holcombe at Phoenix Telford during the first weekend and a further four at Canterbury a week later.