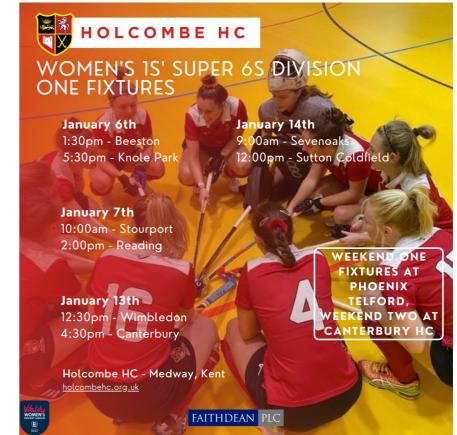

# HOLCOMBE HC WOMEN'S IS' SUPER 6S DIVISION ONE FIXTURES

January 6th 1:30pm - Beeston 5:30pm - Knole Park

**January 7th** 10:00am - Stourport 2:00pm - Reading

January 13th 12:30pm - Wimbledon 4:30pm - Canterbury

Holcombe HC - Medway, Kent holcombehc.org.uk

## Holcombe's fixtures:

06/01, 1:30pm – Beeston 06/01, 5:30pm – Knole Park 07/01, 10:00am – Stourport 07/01, 2:00pm – Reading 13/01, 12:30pm – Wimbledon 13/01, 4:30pm – Canterbury 14/01, 9:00am – Sevenoaks 14/01, 12:00pm – Sutton Coldfield