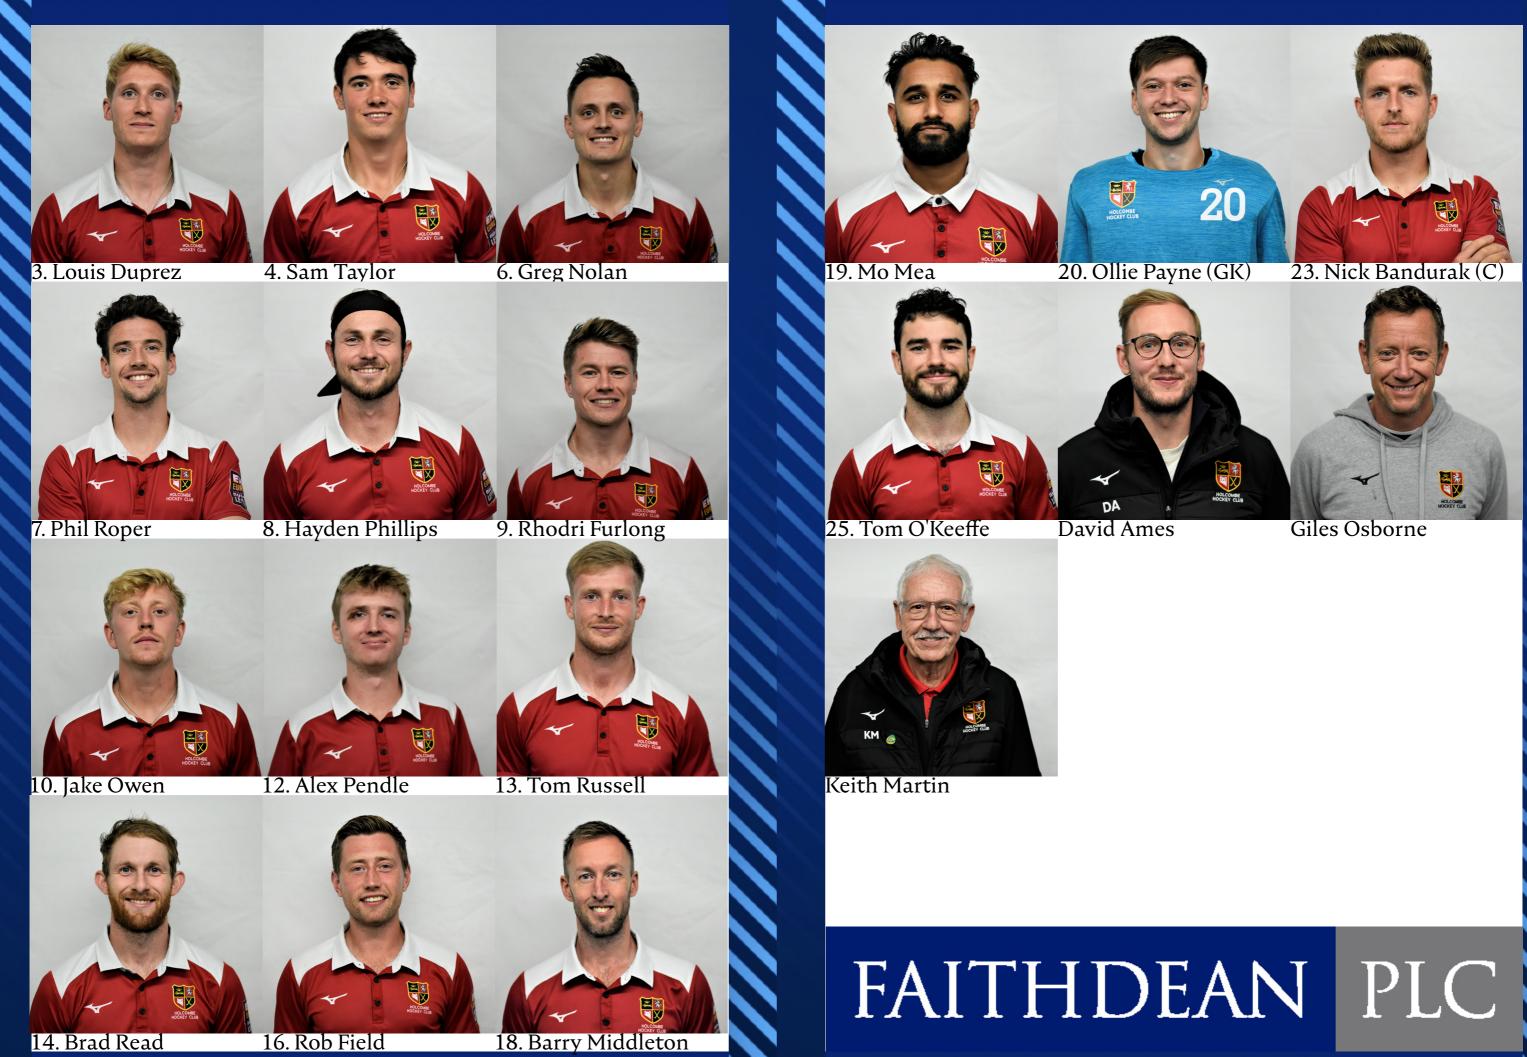

# **FODAY'S TEAMS**

Umpires: Ann Hopkins & Elysee Enness-Laporte; MO: Ali Tompkins 1. Tilly Woodhead (GK) 1. Louisa Brav ( 2. Jade van der Zwan 3. Sophie Eldred 4. Robyn Hodges 6. Tilly Tillings 7. Emma Bandurak 10. Lucy Whalley 11. Leisa Randall 12 Harriet Pittard (C) 14. Hattie Jones 15. Catherine Ledesma 16. Phoebe Steele 17. Charlotte Daly 18. Hannah Bond 21. Marian Ledesma

Staff: Manager/Coach: Rob Brunt Physio: Remy Sancto

1. Louisa Bray (GK) 3. Lily Ghandi 4. Georgie Brownhill 5. Ellie Robinson (C) 6. Bobbie Burkin 7. Milly Powers 8. Ami Robinson 9. Lorna Cruickshank 11. Flora Walker 12. Emma Postings 13. Charlotte Burrows 15. Charlotte Childs 16.Jess Denniff 19. Helen Cathcart 20. Ellie Halliday 21. Emma McIntyre 25. Charlotte Kelly 28. Bethan Hodges 30. Jennie Stephens 52. Lily Freeman

Staff: Coach: Andy Richardson Manager: Jonnie Robinson