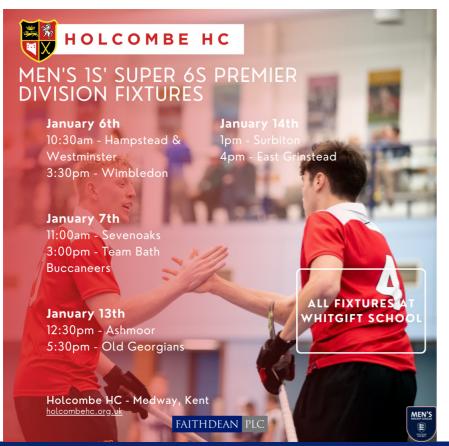

# MEN'S IS' SUPER 6S PREMIER DIVISION FIXTURES

January 6th 10:30am - Hampstead & Westminster, 3:30pm - Wimbled

January 7th 11:00am - Sevenoaks 3:00pm - Team Bath **Buccaneers** 

January 13th 12:30pm - Ashmoor 5:30pm - Old Georgians

Holcombe HC - Medway, Kent holcombehc.org.uk

Image *-* E<mark>va Gilbert</mark>

## Holcombe's fixtures:

06/01, 10:30am – Hampstead & Westminster vs. Holcombe 06/01, 3:30pm – Holcombe vs. Wimbledon 07/01, 11:00am – Holcombe vs. Sevenoaks 07/01, 3pm – Team Bath Buccaneers vs. Holcombe 13/01, 12:30pm – Ashmoor vs. Holcombe 13/01, 5:30pm – Holcombe vs. Old Georgians 14/01, 1pm – Holcombe vs. Surbiton 14/01, 4pm – East Grinstead vs. Holcombe