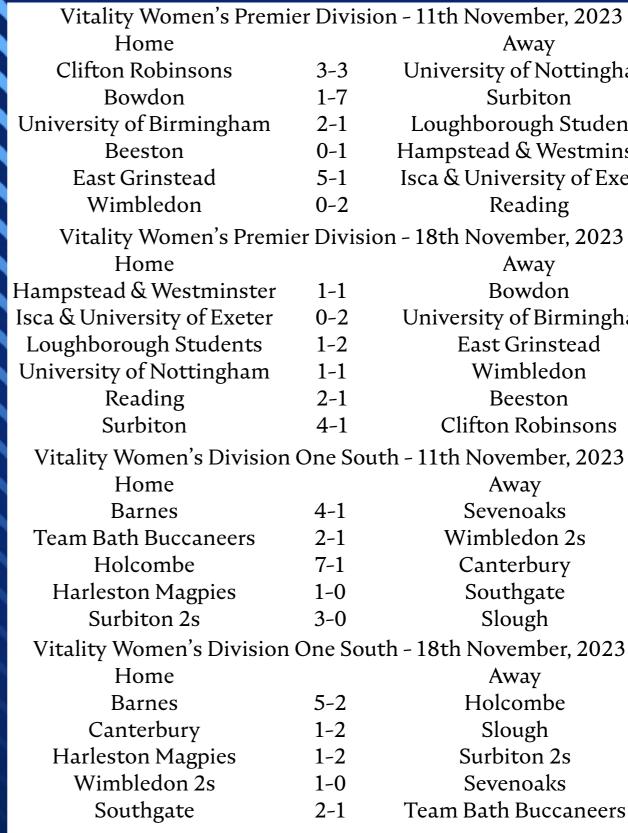

I'm not quite sure where the first half of the season has gone, but as we head into the last match before Christmas, our W1s sit in second place on 19 points, a win against Southgate on Saturday a must to maintain their position going in to the winter break.

Holcombe come into this weekend on the back of a convincing 5-1 league win away to Wimbledon 2s, with the goals shared between Phoebe Steele (2), Jade van der Zwan, Hattie Jones and Leisa Randall.

It's a second meeting in as many weekends between those two sides this time it's a spot in the England Hockey Tier 1 Cup semi-finals up for grabs as opposed to three Vitality Division One South points!

Nick Bandurak's side ran out 2-1 winners at the Southgate Hockey Centre on the opening day of the season as part of a double-header, courtesy of goals from Emma Bandurak and Phoebe Steele. Holcombe's men also won 5-2 at the Southgate Hockey Centre.

The two sides have enjoyed contrasting fortunes so far this season, with Holcombe currently sitting in second and newly-promoted Southgate down in ninth - just a point behind both Wimbledon 2s and Team Bath Buccaneers.

Andy Richardson's side romped to their Conference title last season but seem to have found the step up a tough one, particularly in attack.

Only one team, Canterbury, have scored less than Southgate's 10 notches, though the Kent side are the only team in the bottom-half to have shipped less than Southgate's 17 goals.

Holcombe, meanwhile, are the highest scorers in the division but do currently have the worst defensive record in the top-half, with 16 conceded in nine matches. Both Surbiton 2s and Barnes, though, have played a game less than Bandurak's side - the Great Britain forward once more missing from the sidelines this weekend with GB set to get their Pro League campaign underway next week in Argentina.

The two Vitality Division One South sides met last weekend in the league at Raynes Park, with Holcombe winning 5-1 thanks to goals from Phoebe Steele (2), Leisa Randall, Jade van der Zwan and Hattie Jones.

That lifted Bandurak's team - coached last week by assistant Hayden Phillips with Bandurak away on international duty - back to second at the time of writing as they bounced back from a 5-2 defeat at promotion rivals Barnes.

Wimbledon, meanwhile, sit eighth, just a point above the relegation zone at the time of writing.. They possess the worst defensive record in the league ahead of Saturday's fixtures - Wimbledon face Barnes at Dukes Meadow while Holcombe, who have scored the most goals in the league, take on Southgate, one of the two sides in the relegation zone.

Holcombe had been on a six-match unbeaten run in all competitions before a 5-2 defeat to Barnes that saw the team slip to third, though Saturday's victory moves Nick Bandurak's side back up to second at the halfway point of their league season. Barnes now have a game-in-hand after their match at Surbiton 2s was called off.

Two former Holcombe players were involved for the hosts in Caroline Kappes and Maddie Pearce, the latter also getting on the scoresheet as Barnes leapfrogged Holcs into second, behind the only team left with a 100% record in the Vitality Division One South, Surbiton 2s.

The visitors headed into the game in confident mood after last weekend's 7-1 demolition job against Kent rivals Canterbury but were soon pegged back, the hosts racing into a 4-0 inside 25 minutes.

New Zealand international Phoebe Steele pulled a goal back before the half-time break with her fourth of the season from a penalty corner to give Holcombe slim hopes of a comeback – all four of her goals so far this campaign have come from such set pieces.