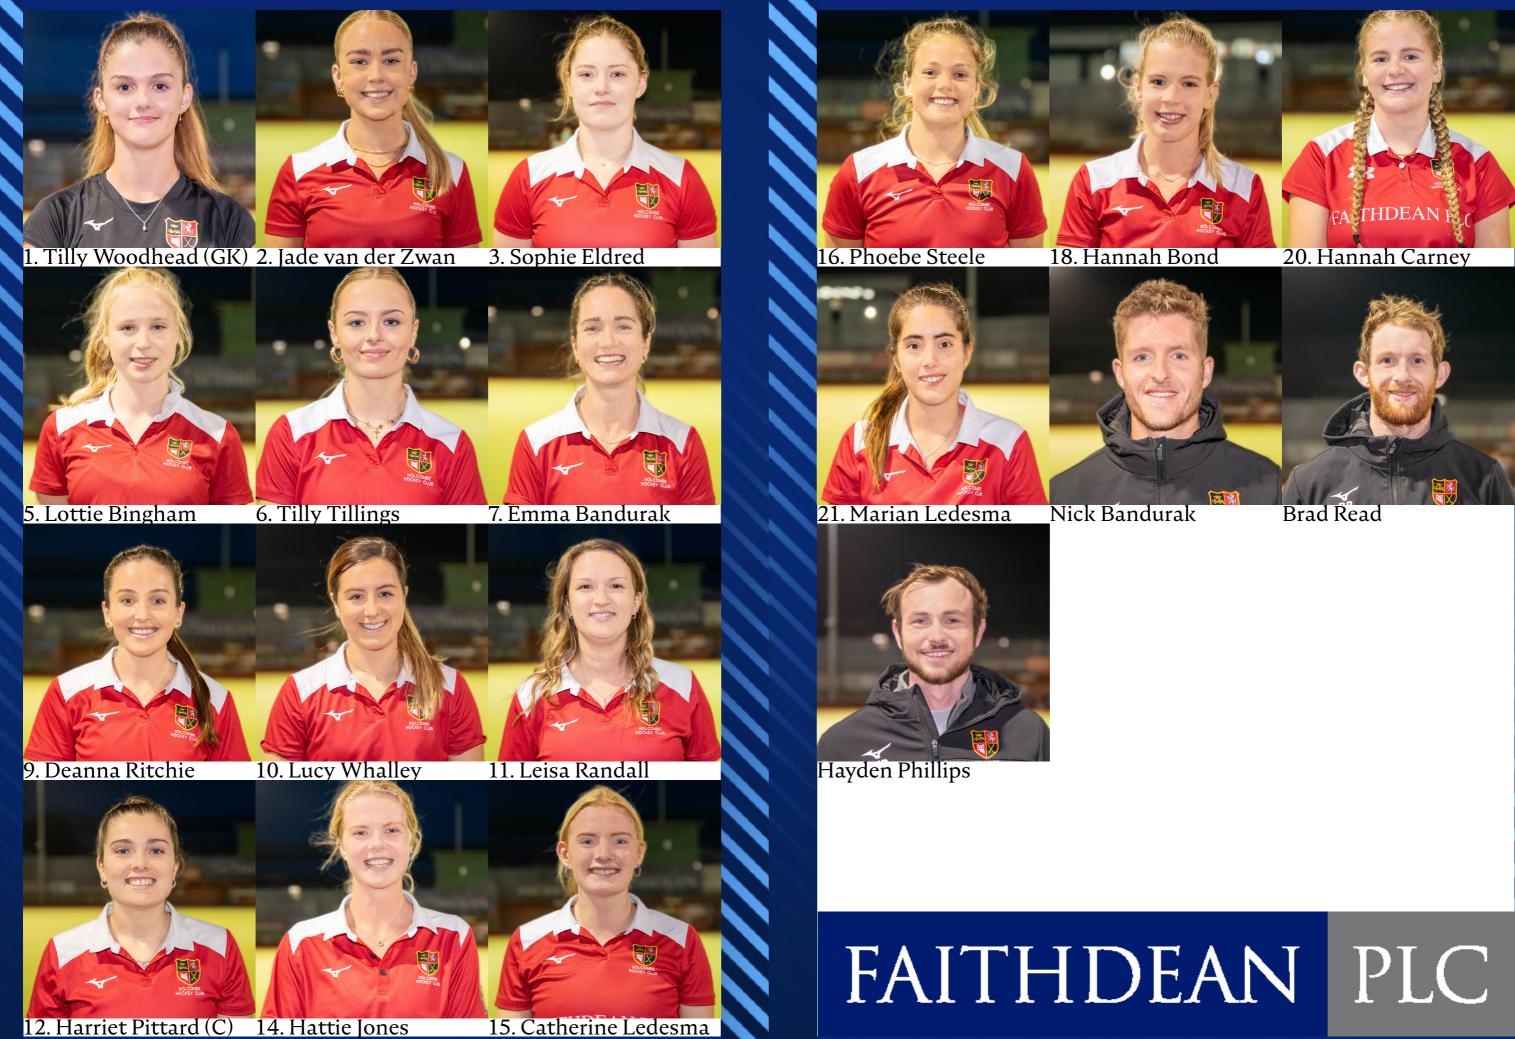

# **FODAY'S TEAMS**

Umpires: Ann Hopkins & Elysee Enness-Laporte; MO: Ali Tompkins 1. Tilly Woodhead (GK) 1. Louisa Brav ( 2. Jade van der Zwan 3. Sophie Eldred 4. Robyn Hodges 6. Tilly Tillings 7. Emma Bandurak 10. Lucy Whalley 11. Leisa Randall 12 Harriet Pittard (C) 14. Hattie Jones 15. Catherine Ledesma 16. Phoebe Steele 17. Charlotte Daly 18. Hannah Bond 21. Marian Ledesma

Staff: Manager/Coach: Rob Brunt Physio: Remy Sancto

1. Louisa Bray (GK) 3. Lily Ghandi 4. Georgie Brownhill 5. Ellie Robinson (C) 6. Bobbie Burkin 7. Milly Powers 8. Ami Robinson 9. Lorna Cruickshank 11. Flora Walker 12. Emma Postings 13. Charlotte Burrows 15. Charlotte Childs 16.Jess Denniff 19. Helen Cathcart 20. Ellie Halliday 21. Emma McIntyre 25. Charlotte Kelly 28. Bethan Hodges 30. Jennie Stephens 52. Lily Freeman

Staff: Coach: Andy Richardson Manager: Jonnie Robinson